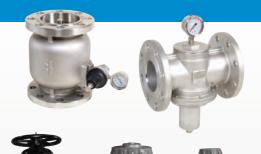

## Type of Valves

- ON/OFF Control
- Pressure Reducing Valve
- Pressure Relief Valve
- Pressure Sustaining Valve
- Pilot Operated Control Valve
- Safety Relief Valve