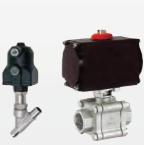

## **INDUSTRIAL PROCESS VALVES**

Valve Type Ball Valve Gate Valve Globe Valve Check Valve **Butterfly Valve** Y-strainer

**Body Material** 

Cast Iron Ductile Iron Carbon Steel Stainless Steel Forged Steel Cast Steel Alloy Steel

## **End Connection**

Threaded Butt weld Socket weld ANSI 150 / 300 / 600 / 900 PN 10 /16 / 40 JIS 10K

**Pressure Range** 

800 / 1000 / 2000 / 3000 / 6000 PSI Class 150 / 300 / 600 / 900 / 1500 / 2500 (Pressure Seal)

## **BUTTERFLY VALVES**

**Centric Rubber Seated** 

Lever, Gear, Pneumatic, Electric operated Cast Iron , Ductile Iron , Stainless Steel