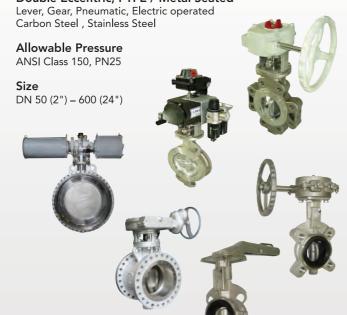

## **BUTTERFLY VALVES**

**Centric Rubber Seated** 

Lever, Gear, Pneumatic, Electric operated Cast Iron , Ductile Iron , Stainless Steel