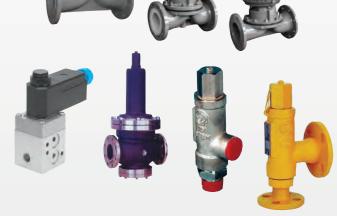

## Type of Valves

- ON/OFF Control
- Pressure Reducing Valve
- Pressure Relief Valve
- Pressure Sustaining Valve
- Pilot Operated Control Valve
- Safety Relief Valve