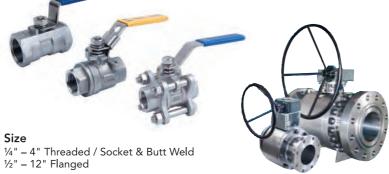

## **INDUSTRIAL PROCESS VALVES**

Valve Type Ball Valve Gate Valve Globe Valve Check Valve **Butterfly Valve** Y-strainer

**Body Material** 

Cast Iron Ductile Iron Carbon Steel Stainless Steel Forged Steel Cast Steel Alloy Steel

## **End Connection**

Threaded Butt weld Socket weld ANSI 150 / 300 / 600 / 900 PN 10 /16 / 40 JIS 10K

**Pressure Range** 

800 / 1000 / 2000 / 3000 / 6000 PSI Class 150 / 300 / 600 / 900 / 1500 / 2500 (Pressure Seal)