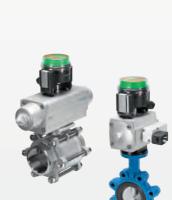

## **INDUSTRIAL PROCESS VALVES**

Valve Type Ball Valve Gate Valve Globe Valve Check Valve **Butterfly Valve** Y-strainer

**Body Material** 

Cast Iron Ductile Iron Carbon Steel Stainless Steel Forged Steel Cast Steel Alloy Steel

## **End Connection**

Threaded Butt weld Socket weld ANSI 150 / 300 / 600 / 900 PN 10 /16 / 40 JIS 10K

**Pressure Range** 

800 / 1000 / 2000 / 3000 / 6000 PSI Class 150 / 300 / 600 / 900 / 1500 / 2500 (Pressure Seal)

## **BUTTERFLY VALVES**

**Centric Rubber Seated** 

Lever, Gear, Pneumatic, Electric operated Cast Iron , Ductile Iron , Stainless Steel