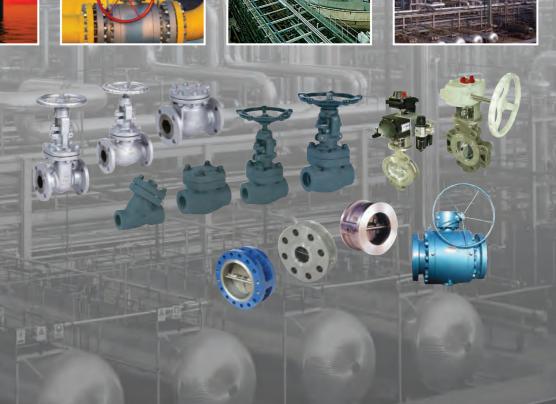

## **INDUSTRIAL PROCESS VALVES**

Valve Type Ball Valve Gate Valve Globe Valve Check Valve **Butterfly Valve** Y-strainer

**Body Material** 

Cast Iron Ductile Iron Carbon Steel Stainless Steel Forged Steel Cast Steel Alloy Steel

## **End Connection**

Threaded Butt weld Socket weld ANSI 150 / 300 / 600 / 900 PN 10 /16 / 40 JIS 10K

**Pressure Range** 

800 / 1000 / 2000 / 3000 / 6000 PSI Class 150 / 300 / 600 / 900 / 1500 / 2500 (Pressure Seal)