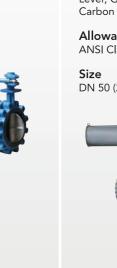

## **BUTTERFLY VALVES**

**Centric Rubber Seated** 

Lever, Gear, Pneumatic, Electric operated Cast Iron , Ductile Iron , Stainless Steel