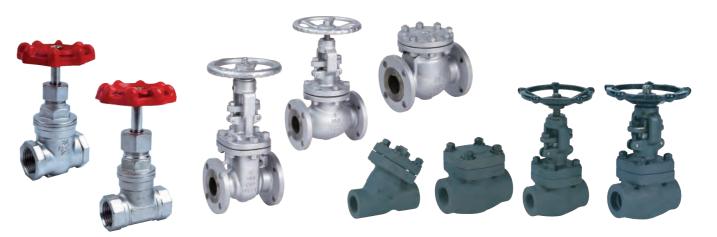

## **INDUSTRIAL PROCESS VALVES**

Valve Type Ball Valve Gate Valve Globe Valve Check Valve **Butterfly Valve** Y-strainer

**Body Material** 

Cast Iron Ductile Iron Carbon Steel Stainless Steel Forged Steel Cast Steel Alloy Steel

## **End Connection**

Threaded Butt weld Socket weld ANSI 150 / 300 / 600 / 900 PN 10 /16 / 40 JIS 10K

**Pressure Range** 

800 / 1000 / 2000 / 3000 / 6000 PSI Class 150 / 300 / 600 / 900 / 1500 / 2500 (Pressure Seal)