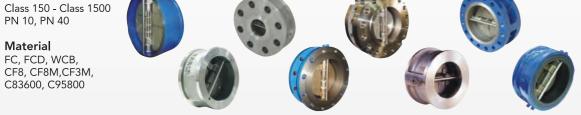

## **DUAL PLATE CHECK VALVES**

Class

Standard

ANSI, BS, DIN, JIS

Medium

AIR, OIL, WATER

Size 2" - 48' PN 10, PN 40 Material FC, FCD, WCB,

Double Eccentric, PTFE / Metal Seated