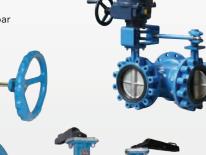

## **BUTTERFLY VALVES**

**Centric Rubber Seated** 

Lever, Gear, Pneumatic, Electric operated Cast Iron , Ductile Iron , Stainless Steel