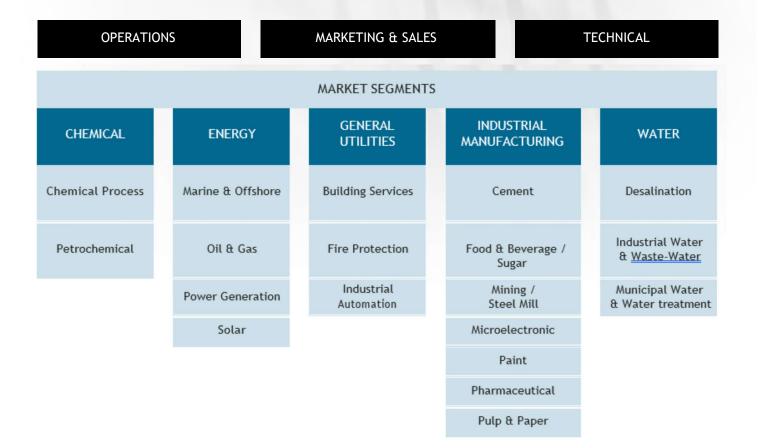

### **OUR BUSINESS SEGMENTS**

At Pipeline Process & Systems, we walk the journey with our valued customers through every phase and development of their projects.

Our three departments — marketing and sales, technical as well as operation — form the core pillar of our business. They are the main driving force behind our reach into the industries, in which we have earned our outstanding credential through our sound expertise for the following market segments:

- Building Services
- Chemical / Petrochemical
- Fire Protection
- Food & Beverage
- Marine

- Microelectronic
- Municipal Water & Waste-Water
- Oil & Gas
- Pharmaceutical
- Power Plant

Our excellent reputation is also built upon our ability to offer an extensive range of high quality products from our group of producers with whom we had a long-standing and valuable relationship with.